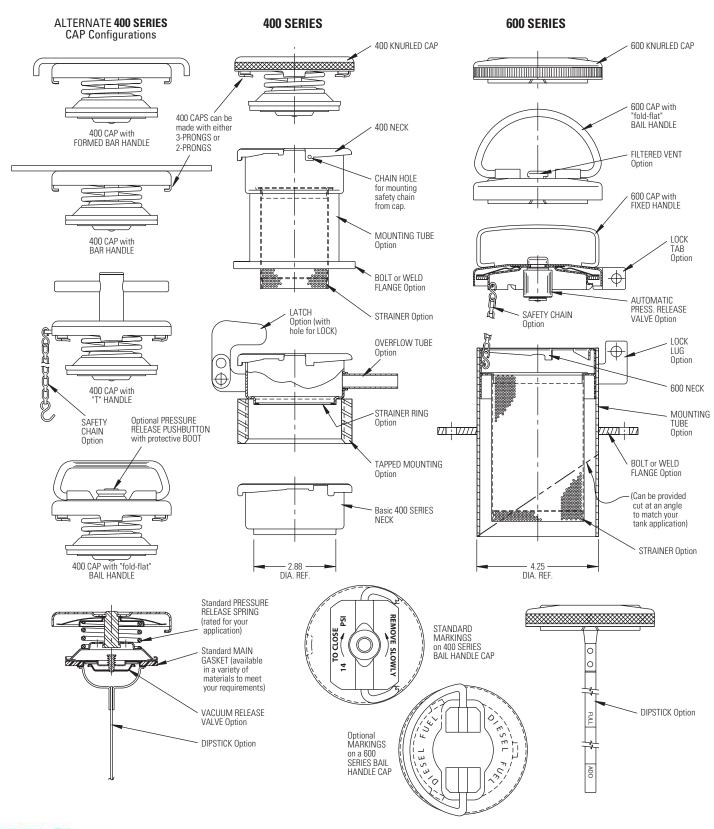

## Fluid Systems Fill-Interface Caps, Necks and Accessories

These illustrations represent some of the many options available for our 400 Series and 600 Series product lines.

Find out more, call us at 1-800-367-6570