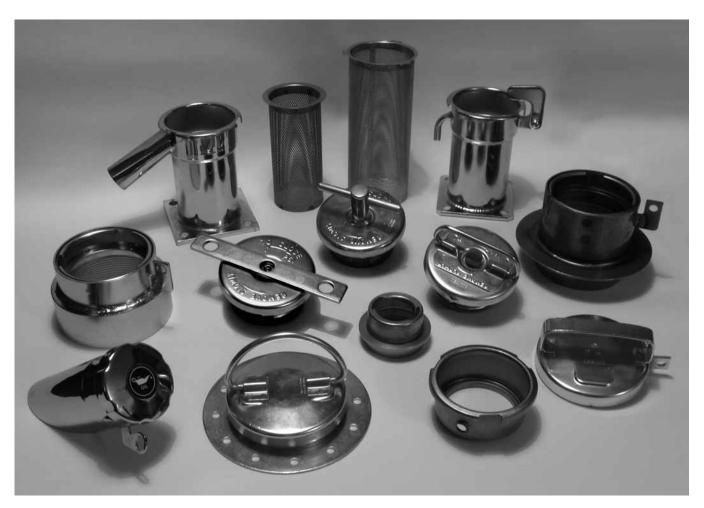

## **RAIL LOCOMOTIVE**Fluid Systems Fill-Interface Caps, Necks and Accessories

From Wisco Products

Wisco Products has been providing quality fluid-fill capping solutions to original equipment manufacturers of heavy duty off-road equipment, mining equipment, farm machinery and rail locomotives for nearly 50 years. Wisco Products has fluid-fill caps, necks, strainers, transitional mounting tubes and dipsticks for your locomotive products. Whatever quantities you require, Wisco Products can supply the solutions for your fuel, lubricant, hydraulic and cooling fluid-fill interfaces. Some of our standard products are shown below. Our staff can also work with your designers and engineers to develop products to meet your special applications. **Contact our inside sales department at 800-367-6570** to see how we can help you.